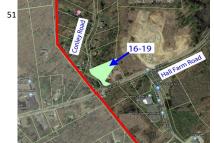

| <u>Locus</u><br>16-19    | 1.7             | 1 Conley Road Parcel             | 9/21/1998                | <u>3327-0233</u>         | <u>D-7640</u>  | no                  | Deed                 | Tax card says "gift"             |