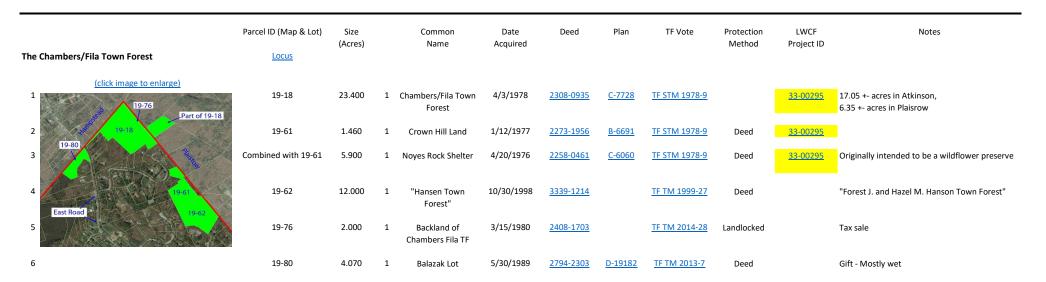

| The Carol | line Orr Town Forest     | Parcel ID (Map & Lot)<br>Locus | Size<br>(Acres) |   | Common<br>Name  | Date<br>Acquired | Deed                | Plan           | TF Vote              | Protection<br>Method        | LWCF<br>Project ID | Notes                                                                                                                                                                                                                     |
|-----------|--------------------------|--------------------------------|-----------------|---|-----------------|------------------|---------------------|----------------|----------------------|-----------------------------|--------------------|---------------------------------------------------------------------------------------------------------------------------------------------------------------------------------------------------------------------------|
| 7         | (click image to enlarge) | 5-48                           | 59.19           | 1 | Orr Town Forest | 8/1/1990         | <u>2847-0058</u>    | <u>D-20086</u> | <u>TF TM 1991-42</u> | <u>Project</u><br>Agreement |                    | Purchased from the Forest Society (SPNHF)<br>using funds from the Land Conservation<br>Investment Program (LCIP), and protected by a<br>written agreement, now administered by the<br>NH Office of Strategic Initiatives. |
|           | AS 1<br>5-48             |                                |                 |   | Acquisition War | rrant Articles>  | <u>TM 1988-40 8</u> | <u>k 41</u>    |                      |                             |                    |                                                                                                                                                                                                                           |
| 8         | Main Street Community    | 10-8                           | 2.000           | 1 | Pettengil lot   | 7/1/2011         | <u>5226-0957</u>    | <u>D-27100</u> | <u>TF TM 2012-12</u> | Deed                        |                    | Purchased for \$0,000 from the Conservation<br>Fund                                                                                                                                                                       |