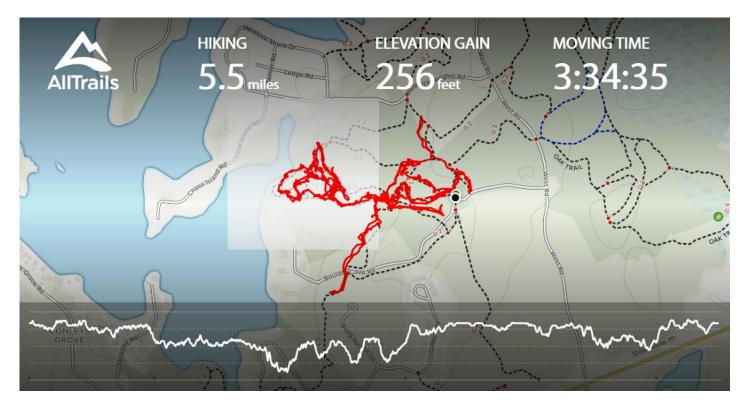

Check out my activity on AllTrails.

https://www.alltrails.com/explore/recording/marshall-land-branches-blue-blaze?p=-1

Sent from my iPhone