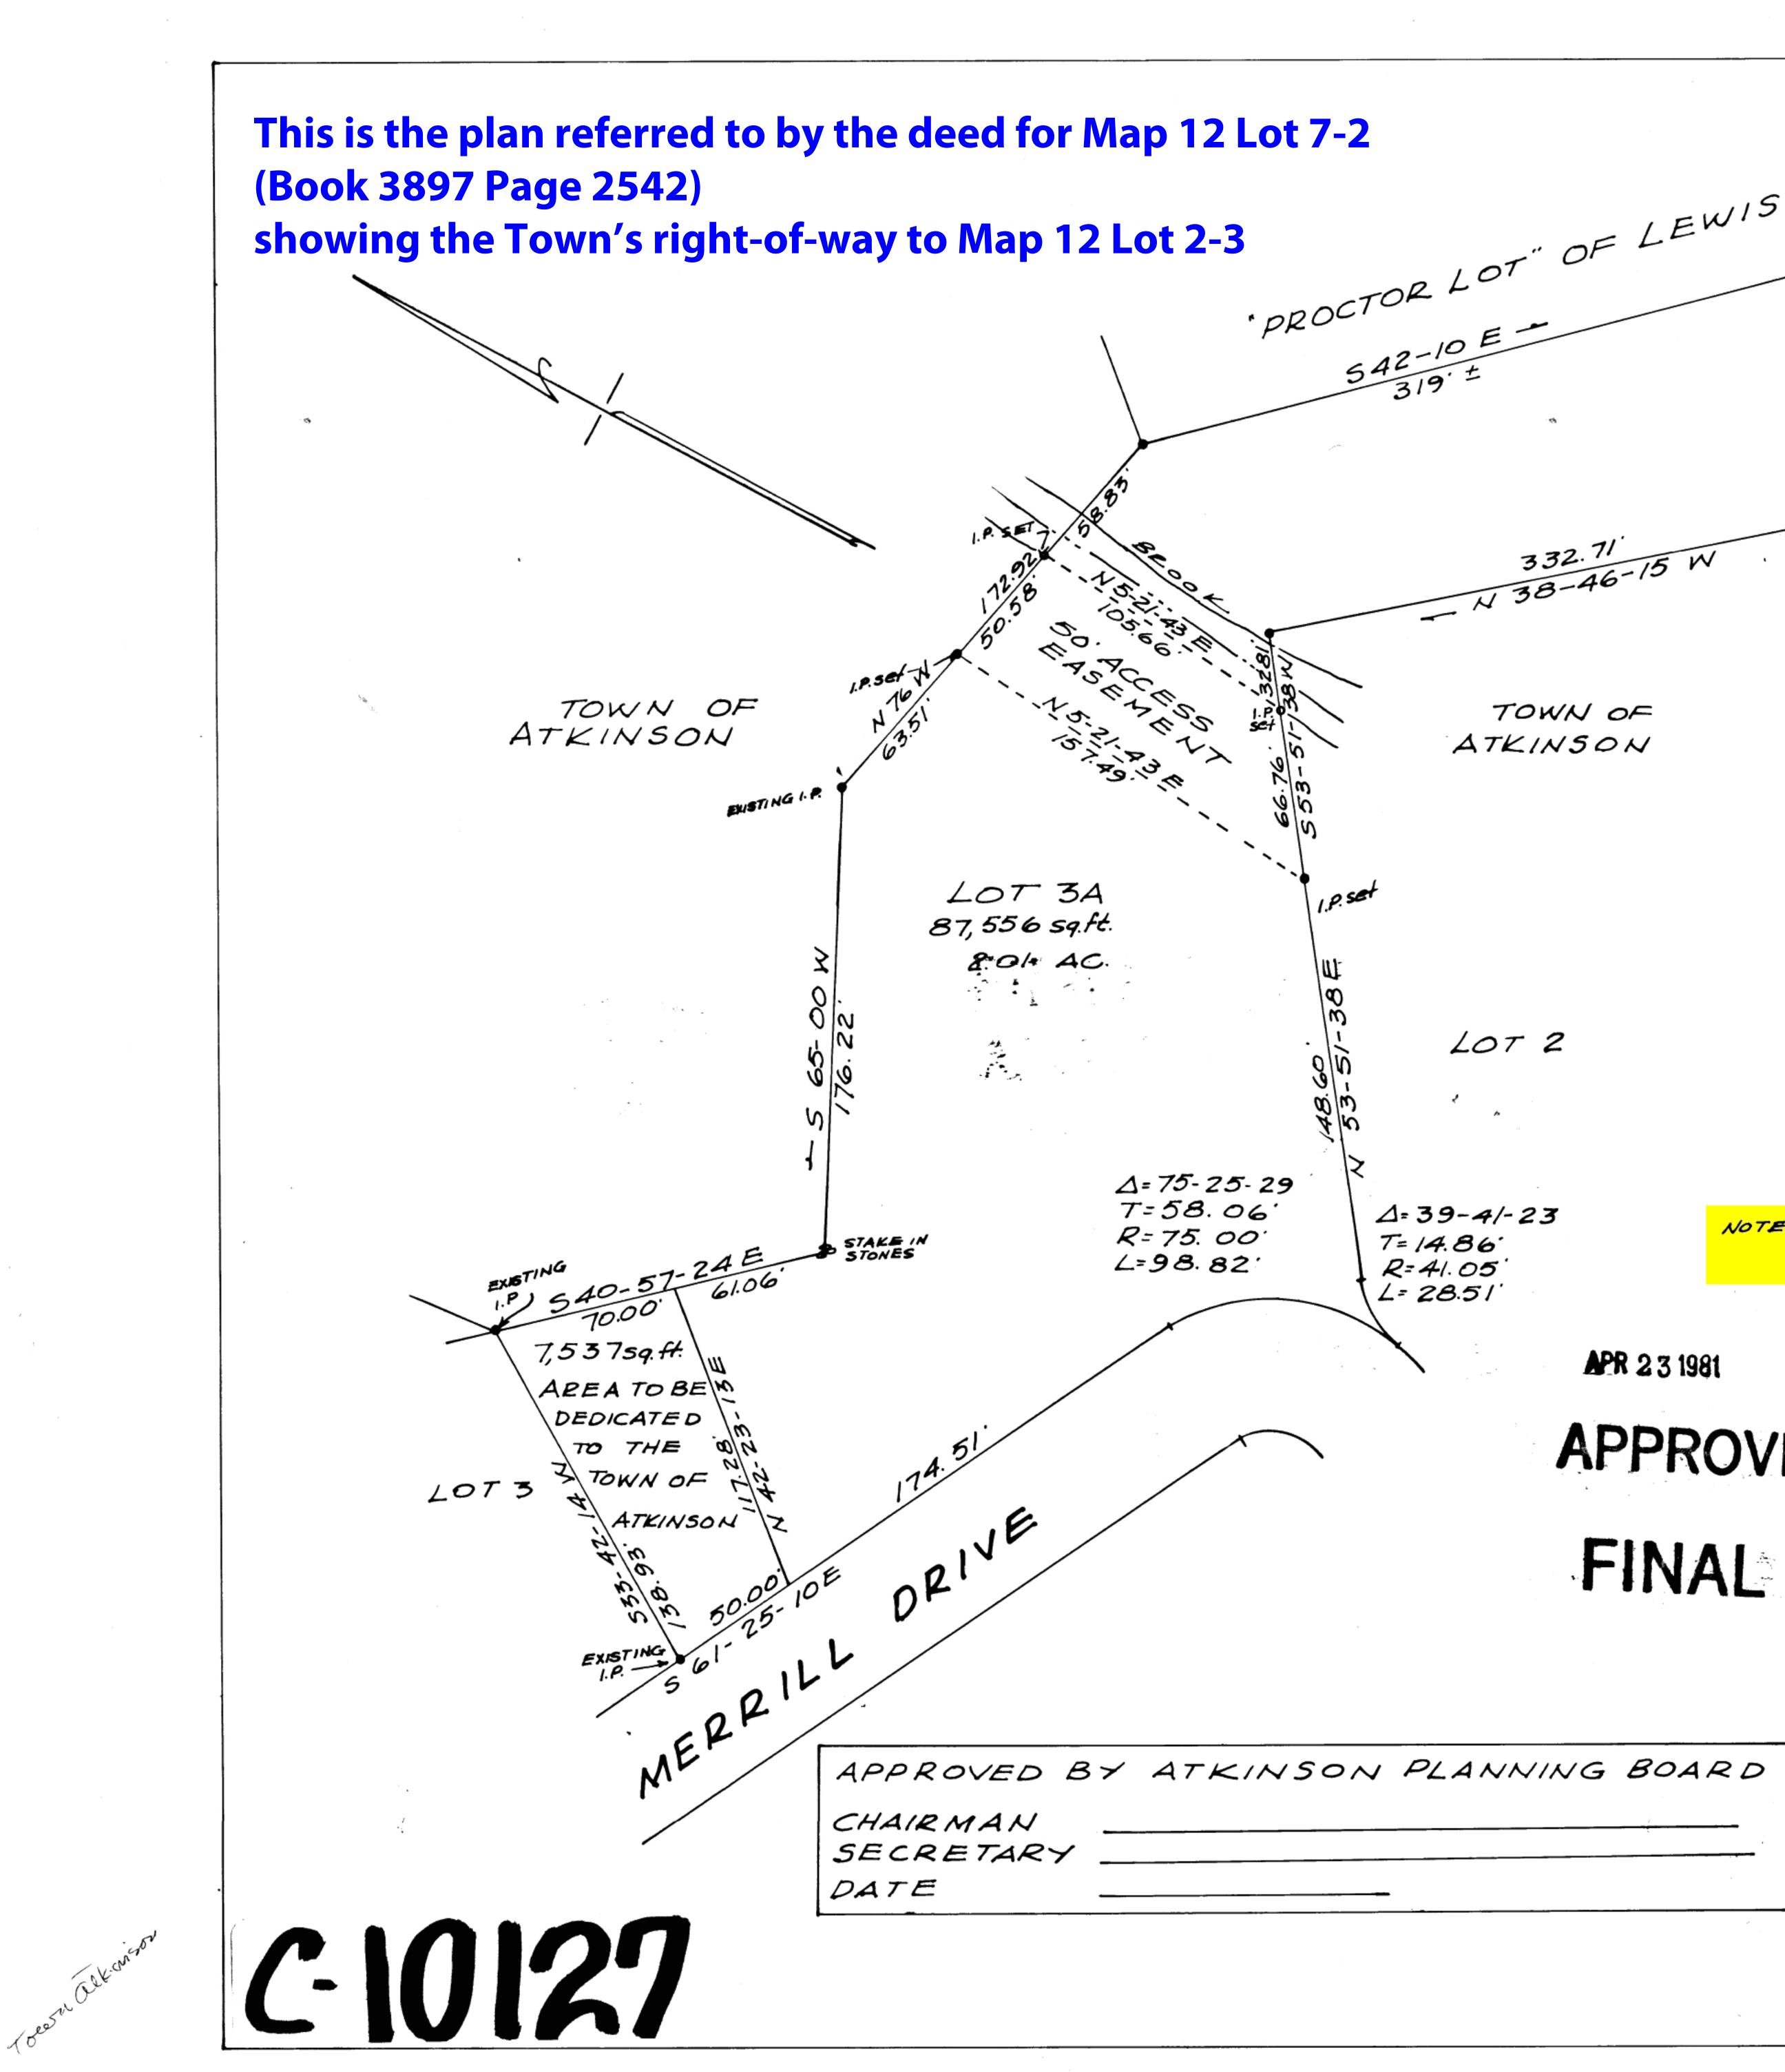

Deep 1

Nay | 8 41 AH '81

| 08262                |                                                                                                                                                                                                                                                                                                                                                                                                                                                                                                                                                                                                           |
|----------------------|-----------------------------------------------------------------------------------------------------------------------------------------------------------------------------------------------------------------------------------------------------------------------------------------------------------------------------------------------------------------------------------------------------------------------------------------------------------------------------------------------------------------------------------------------------------------------------------------------------------|
| LEWIS BLORS.         | EDWARDN.<br>Surveyor<br>Assoc. INC<br>WINDHAM,<br>TO<br>Z<br>N<br>S<br>N<br>O<br>Z<br>N<br>O<br>Z<br>N<br>O<br>Z<br>N<br>O<br>Z<br>N<br>O<br>Z<br>N<br>O<br>Z<br>N<br>O<br>Z<br>N<br>O<br>Z<br>N<br>O<br>Z<br>N<br>O<br>Z<br>N<br>O<br>Z<br>N<br>O<br>Z<br>N<br>O<br>Z<br>N<br>O<br>Z<br>N<br>O<br>Z<br>N<br>O<br>Z<br>N<br>O<br>Z<br>N<br>O<br>Z<br>N<br>O<br>Z<br>N<br>O<br>Z<br>N<br>O<br>Z<br>N<br>O<br>Z<br>N<br>O<br>Z<br>N<br>O<br>Z<br>N<br>O<br>Z<br>N<br>O<br>Z<br>N<br>O<br>Z<br>N<br>O<br>Z<br>N<br>O<br>Z<br>N<br>O<br>Z<br>N<br>O<br>Z<br>N<br>O<br>Z<br>N<br>O<br>Z<br>N<br>O<br>HAM,<br>M |
| 1<br>3-15 W          |                                                                                                                                                                                                                                                                                                                                                                                                                                                                                                                                                                                                           |
|                      | JA<br>JA<br>JA<br>JA<br>JA<br>JA<br>JA<br>JA<br>JA<br>JA<br>JA<br>JA<br>JA<br>J                                                                                                                                                                                                                                                                                                                                                                                                                                                                                                                           |
| RELOCAT<br>TO A PREV | REVISED PLAN TO SHOW                                                                                                                                                                                                                                                                                                                                                                                                                                                                                                                                                                                      |
| PROVED               | PLANNING<br>PLANNING<br>BOARD<br>BOARD<br>HU<br>HAMPSHIT                                                                                                                                                                                                                                                                                                                                                                                                                                                                                                                                                  |
| BOARD                | PLAN OF L<br>IN ATKINSON<br>OWNED BY<br>LEWIS BUILDE<br>SAWYER AVE., ATK.<br>SCALE 1=50                                                                                                                                                                                                                                                                                                                                                                                                                                                                                                                   |
| - 2 mm               |                                                                                                                                                                                                                                                                                                                                                                                                                                                                                                                                                                                                           |